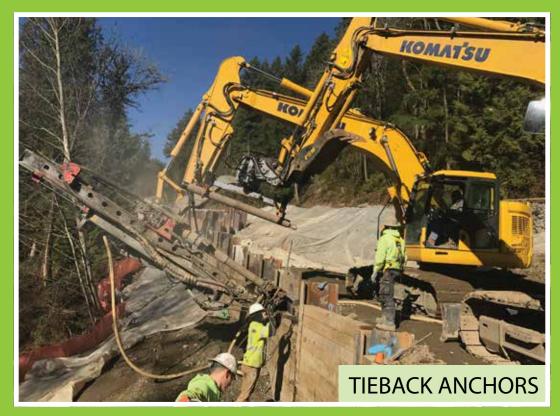

# SHORING & UNDERPINNING

Soil Nailing
Soldier Piles
Tiebacks
Secant Piles
Shotcrete
Wood Lagging