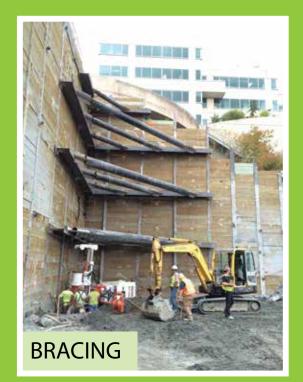

# SHORING & UNDERPINNING

Soil Nailing
Soldier Piles
Tiebacks
Secant Piles
Shotcrete
Wood Lagging