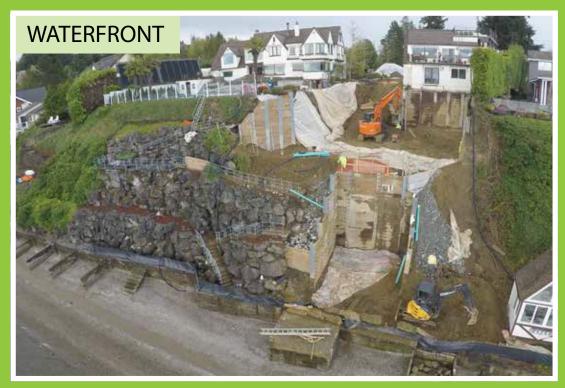

# SUSTAINABLE SLOPE SOLUTIONS

Landslide Repair
Debris Flow
Catchment Walls

# SHORING & UNDERPINNING

Soil Nailing
Soldier Piles
Tiebacks
Secant Piles
Shotcrete
Wood Lagging