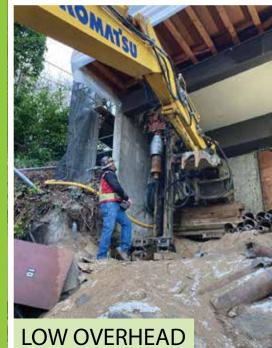

# SHORING & UNDERPINNING

Soil Nailing
Soldier Piles
Tiebacks
Secant Piles
Shotcrete
Wood Lagging

# DRILLED FOUNDATION

CFA Piles
Micro Piles
Drilled Shafts
Driven Piles