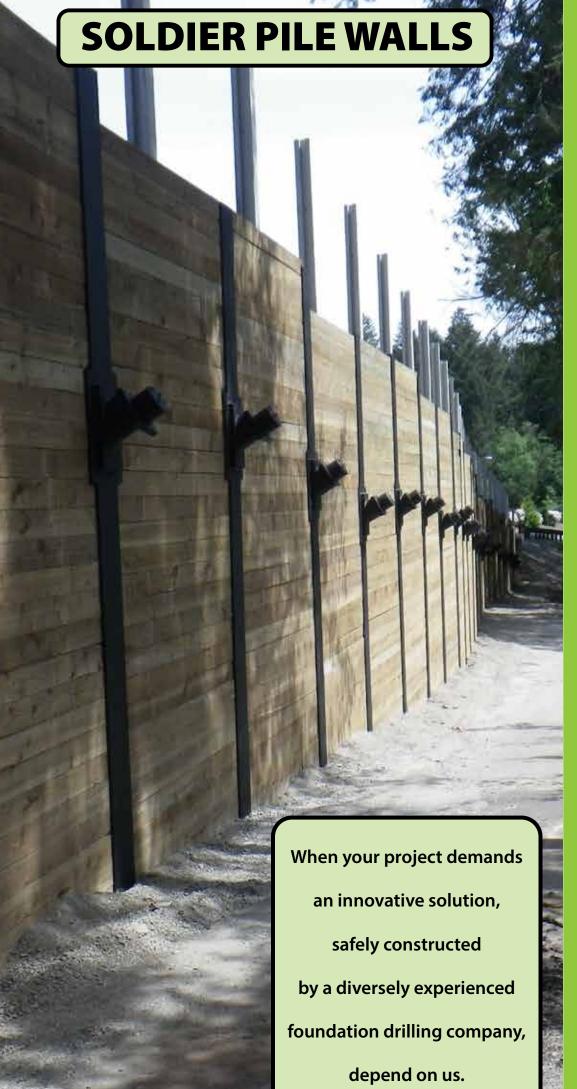

# SHORING & UNDERPINNING

Soil Nailing
Soldier Piles
Tiebacks
Secant Piles
Shotcrete
Wood Lagging