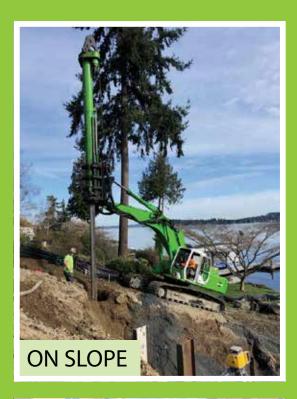

# SHORING & UNDERPINNING

Soil Nailing
Soldier Piles
Tiebacks
Secant Piles
Shotcrete
Wood Lagging

# DRILLED FOUNDATION

CFA Piles
Micro Piles
Drilled Shafts
Driven Piles