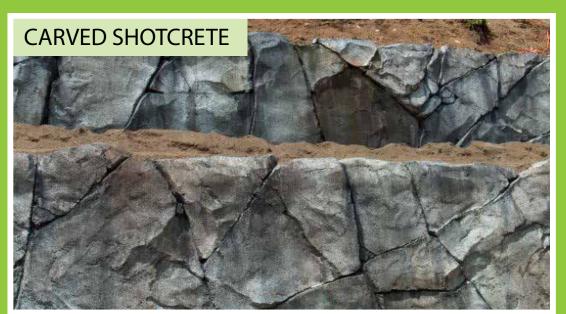

# SHORING & UNDERPINNING

Soil Nailing
Soldier Piles
Tiebacks
Secant Piles
Shotcrete
Wood Lagging